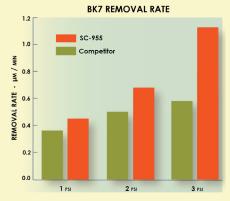

## SC-955 yields a variety of desired characteristics:

- / HIGHER surface removal rates
- ✓ Consistent 
  batch-to-batch 
  polishing flatness 
  & finish
- ✓ Perfect for high pressure applications
- ✓ Better PSA adhesion
- Custom configurations available based on application